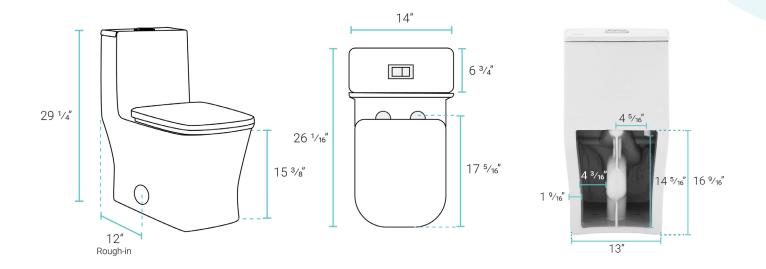

## Installation:

- Floor mount
- Standard 12" rough-in

## Specifications:

- N.W: 107.82 lb.
- L: 26 1/16" x W: 14" x H: 29 1/4"